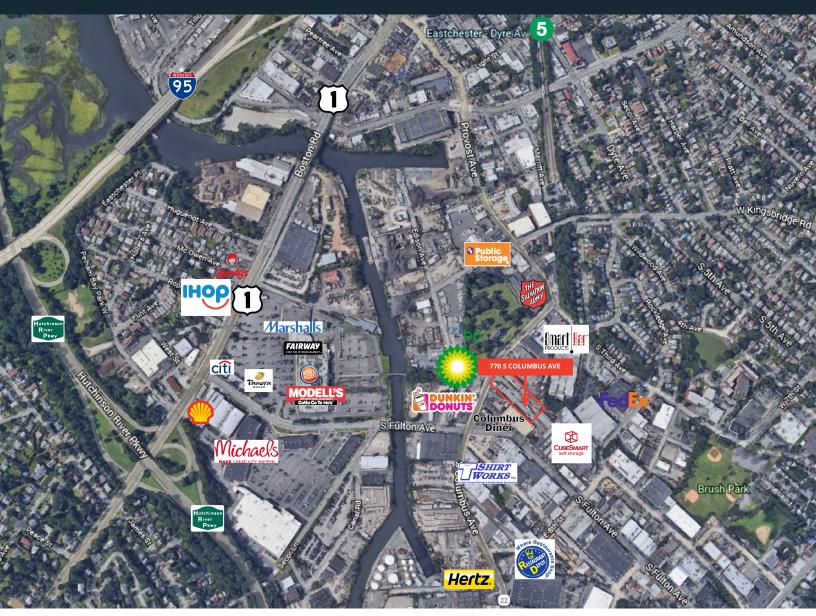

#### **ACCESS**

BEE-LINE 55 BUS TO DYRE AVE 5
EASY ACCESS TO 95
HUTCHINGSON PROPERTY OF THE PR