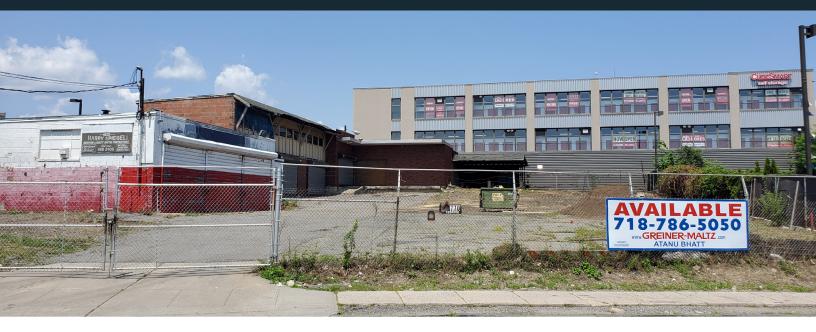

## Industrial Space for Lease on Route 22

# 770 South Columbus Avenue

**MOUNT VERNON, NY 10550** 

#### **LOT SIZE**

20,000 SF

#### **BUILDING 1**

±1,200 SF 3-BAY GARAGE

#### **BUILDING 2**

±2,000 SF OFFICE/MACHINE SHOP

#### **FEATURES**

- FENCED, PAVED INDUSTRIAL ZONED LAND
- 3-BAY GARAGE
- 3 ROLL UP DOORS
- ±15,000 SF LAND
- LOCATED RIGHT ON ROUTE 22
- EXCELLENT FOR TRANSPORTATION, CAR RENTAL, LANDSCAPE, EQUIPMENT RENTAL, OR AUTO SALE COMPANIES